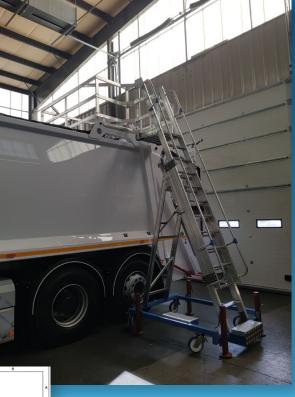

## Height-adjustable mobile aluminium platform

- Designed for carrying out maintenance on lorry roofs.
- ✓ Height adjustable from 2,660 to 4,100 mm. Manually operated by a crank handle and a rack and pinion mechanism.
- ✓ With upper guardrails to provide a safe working area of 2,100 x 2,200 mm. Extendable supports at either side for attachment to the lorry's roof.
- Equipped with 4 swivel castors for easy manoeuvring in confined spaces and levelling feet for enhanced stability in the working position.
- Upper platform to facilitate dismounting. Rubber protectors at the sides prevent damage to the vehicle.

COD: 2010877